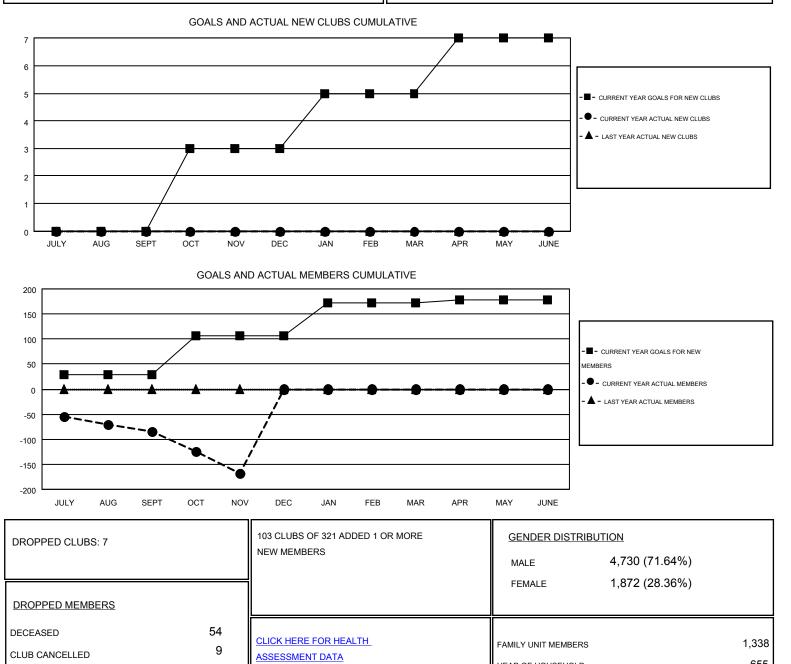

## HARVEY WHITLEY GMT

| Clubs                 |                  |           |                  |                  | Members               |                    |                                        |                    |                  |
|-----------------------|------------------|-----------|------------------|------------------|-----------------------|--------------------|----------------------------------------|--------------------|------------------|
| RESULTS FOR 2015-2016 |                  |           |                  |                  | RESULTS FOR 2015-2016 |                    |                                        |                    |                  |
| QUARTER               | NEW CLUB<br>GOAL | NEW CLUBS | DROPPED<br>CLUBS | NET<br>GAIN/LOSS | QUARTER               | NEW MEMBER<br>GOAL | CHARTER AND<br>NEW<br>MEMBERS<br>ADDED | DROPPED<br>MEMBERS | NET<br>GAIN/LOSS |
| JULY/AUG/SEPT         | 0                | 0         | 6                | -6               | JULY/AUG/SEPT         | 28                 | 116                                    | 200                | -84              |
| OCT/NOV/DEC           | 3                | 0         | 1                | -1               | OCT/NOV/DEC           | 78                 | 63                                     | 148                | -85              |
| JAN/FEB/MAR           | 2                | 0         | 0                | 0                | JAN/FEB/MAR           | 66                 | 0                                      | 0                  | 0                |
| APR/MAY/JUNE          | 2                | 0         | 0                | 0                | APR/MAY/JUNE          | 6                  | 0                                      | 0                  | 0                |